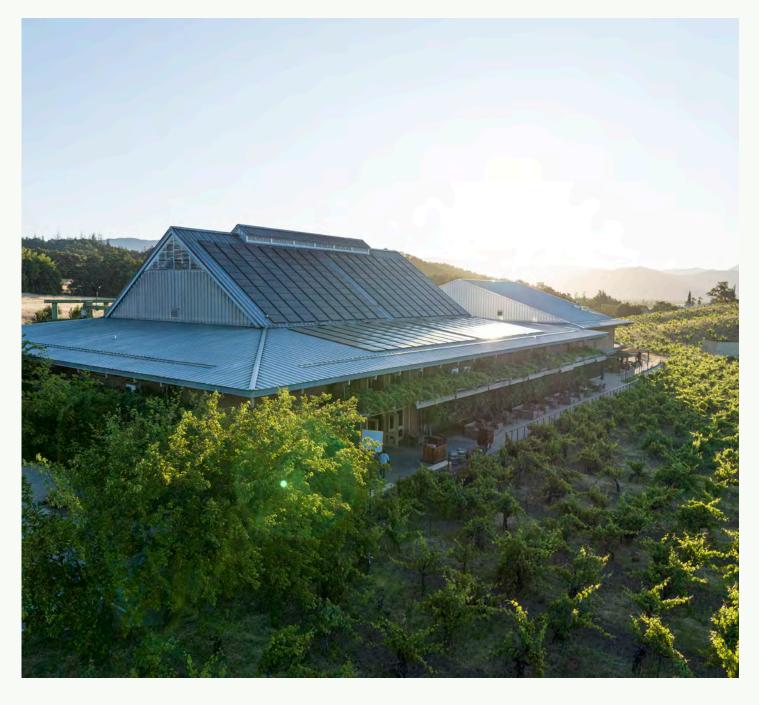

## HOSTING EVENTS AT LYTTON SPRINGS

Surrounded by beautiful 115-yearold vines, our Lytton Springs Winery stands as one of the most unique sites in all of Sonoma County's wine country.

A natural extension of Ridge's commitment to sustainable vineyard and winery practices, this remarkable facility (solar-powered and built of straw bales and vineyard clay) is a wonderful environment in which to experience our exceptional single-vineyard wines.