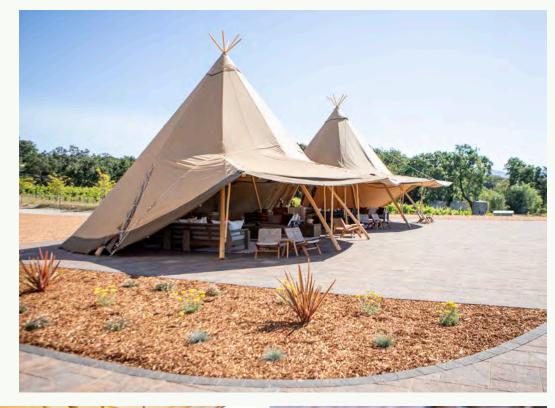

## VINEYARD VISTA LOUNGE

## Enjoy this beautiful, private space overlooking our century-old vines

Capacity: up to 60 Available May – October