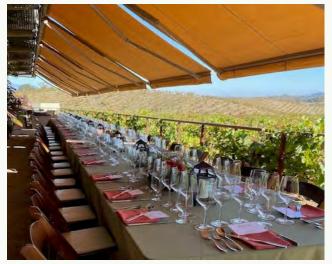

## VINEYARD TERRACE

Enjoy an after-hours meal on our beautiful vineyard terrace

Capacity: up to 80 Available May – October, 5-7pm

**Site Fee** \$1,500

## **Add Ons**

Casual Seated Tasting \$50/person Cocktail Hour \$45 bottle minimum/person Cheese and Charcuterie (feeds 4) \$50/board

Catering & Event Rentals Available