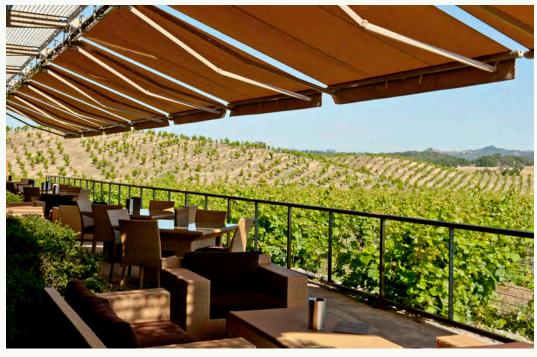

## VINEYARD TERRACE

Enjoy an after-hours meal on our beautiful vineyard terrace

Capacity: up to 80 Available May – October, 5-7pm

**Site Fee** \$1,500

## **Add Ons**

Casual Seated Tasting \$50/person Cocktail Hour \$45 bottle minimum/person Cheese and Charcuterie (feeds 4) \$50/board

Catering & Event Rentals Available