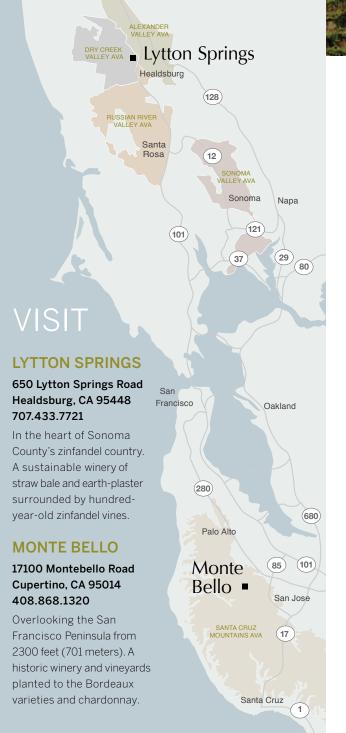

### SHIP-TO ADDRESS

| 🔾 same as bill-to       | ogift subscription ending |
|-------------------------|---------------------------|
| 🔾 will-call Monte Bello | owill-call Lytton Springs |

| Will-call orders can be held onsite for a maximum of two | months. |
|----------------------------------------------------------|---------|
|                                                          |         |