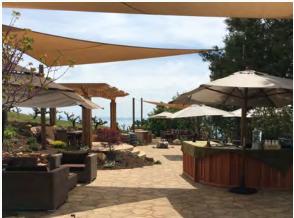

## UPPER TERRACE

Approximate Capacity
Depending on Room Configuration

6 – 40 people (available April – October)

#### **Ideal For**

Al fresco C-suite dinners Wandering, casual tastings Smaller clusters of intimate seating

#### **Site Fee**

 ½ Day
 \$2,400

 Full Day
 \$4,200

 After Hours
 \$4,200