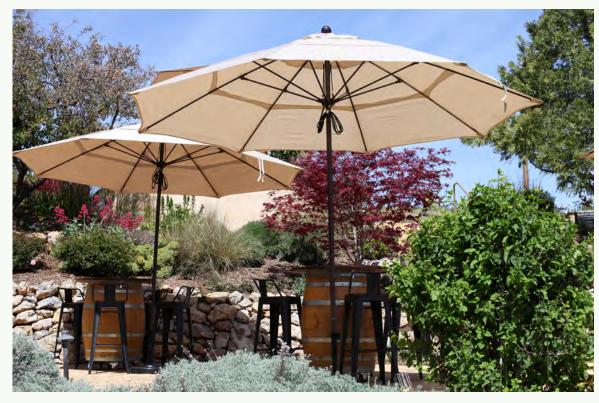

## KNOLL DECK

Approximate Capacity
Depending on Room Configuration

12 – 20 people (available April – October)

#### **Ideal For**

Small to medium groups Intimate, casual gatherings Those seeking an unparalleled view

#### **Site Fee**

 ½ Day
 \$1,800

 Full Day
 \$3,600

 After Hours
 \$3,600