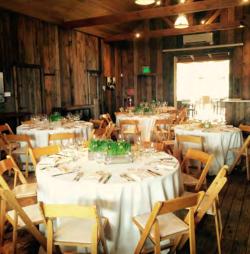

# BARN AND COURTYARD

### Approximate Capacity Depending on Room Configuration

50 people (November – March) 90 people (April – October)

#### **Ideal For**

Large Groups Seminars and presentations Groups requiring more than one event space

#### **Site Fee**

 ½ Day
 \$2,150

 Full Day
 \$3,850

 After Hours
 \$3,850