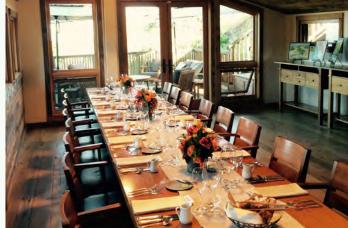

### MONTE BELLO SUITE AND DECK

Approximate Capacity
Depending on Room Configuration

18 – 22 people

#### **Ideal For**

Meetings C-suite dinners Smaller groups Those looking for an amazing view

#### Site Fee

 ½ Day
 \$1,100

 Full Day
 \$2,150

 After Hours
 \$2,150