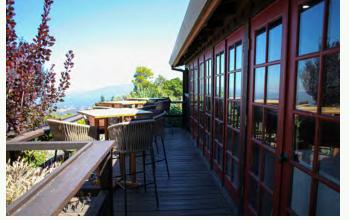

### MONTE BELLO SUITE AND DECK

Approximate Capacity
Depending on Room Configuration

18 – 22 people

#### **Ideal For**

Meetings C-suite dinners Smaller groups Those looking for an amazing view

#### Site Fee

 ½ Day
 \$1,100

 Full Day
 \$2,150

 After Hours
 \$2,150