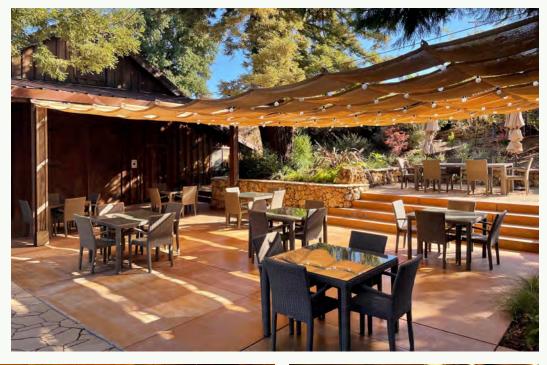

## UPPER TERRACE

Approximate Capacity
Depending on Room Configuration

6 – 40 people (available April – October)

#### **Ideal For**

Al fresco C-suite dinners Wandering, casual tastings Smaller clusters of intimate seating

#### **Site Fee**

 ½ Day
 \$2,400

 Full Day
 \$4,200

 After Hours
 \$4,200