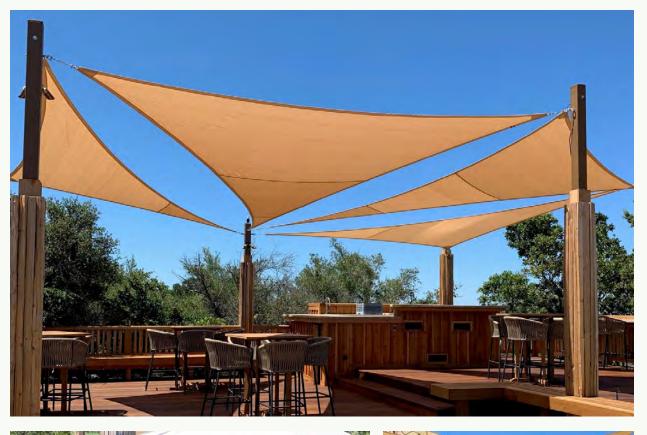

## UPPER TERRACE

Approximate Capacity
Depending on Room Configuration

6 – 40 people (available April – October)

#### **Ideal For**

Al fresco C-suite dinners Wandering, casual tastings Smaller clusters of intimate seating

#### **Site Fee**

 ½ Day
 \$2,400

 Full Day
 \$4,200

 After Hours
 \$4,200