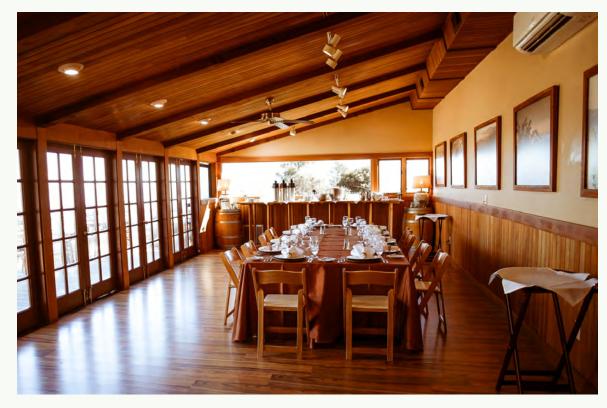

# BARN AND COURTYARD

### Approximate Capacity Depending on Room Configuration

50 people (November – March) 90 people (April – October)

#### **Ideal For**

Large Groups Seminars and presentations Groups requiring more than one event space

#### **Site Fee**

 ½ Day
 \$2,150

 Full Day
 \$3,850

 After Hours
 \$3,850