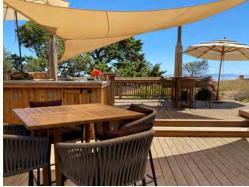

## KNOLL DECK

Approximate Capacity
Depending on Room Configuration

12 – 20 people (available April – October)

#### **Ideal For**

Small to medium groups Intimate, casual gatherings Those seeking an unparalleled view

#### **Site Fee**

 ½ Day
 \$1,800

 Full Day
 \$3,600

 After Hours
 \$3,600