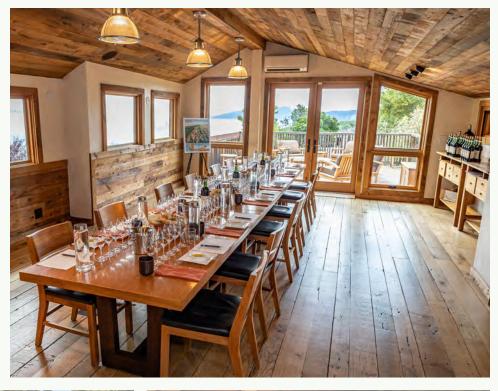

### MONTE BELLO SUITE AND DECK

Approximate Capacity
Depending on Room Configuration

18 – 22 people

#### **Ideal For**

Meetings C-suite dinners Smaller groups Those looking for an amazing view

#### Site Fee

 ½ Day
 \$1,100

 Full Day
 \$2,150

 After Hours
 \$2,150